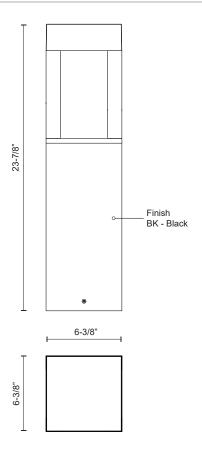

## **SPECIFICATION DETAILS**

| Fixture Dimensions     | L6-3/8" x W6-3/8" x H23-7/8"                               |
|------------------------|------------------------------------------------------------|
| Light Source           | LED with DC Driver                                         |
| Wattage                | 24W                                                        |
| Total Lumens           | 2100lm                                                     |
| Delivered Lumens       | 1350lm*                                                    |
| Voltage                | 120-277V                                                   |
| Color Temperature      | 3000K                                                      |
| CRI (Ra)               | 90CRI                                                      |
| Optional Color Temps   | 2700K - 5000K Available, Minimum Order Quantities<br>Apply |
| LED Rated Life         | 50,000 hours                                               |
| Dimming                | 100% - 10%, TRIAC or ELV Dimmer (Not Included)             |
| Glass Details          | Clear High Impact Glass                                    |
| Location               | Wet, IP65                                                  |
| Material               | Aluminum + Glass                                           |
| Illumination Direction | Down                                                       |
| Paint Finish           | BK02                                                       |