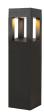

## **BOLLARDS**

EB43024-BK-UNV Black

## **DESCRIPTION**

Architectural designed high powered LED exterior bollard fixture, high pressure die-cast aluminum square-shaped housing with four rectangular-shaped openings which radiates the light downward and throughout all openings and surrounding areas of the bollard. Available in two different heights and IK10 Rated.