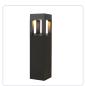

## **BOLLARDS**

EB43024-BK-UNV Black

## **DESCRIPTION**

Architectural designed high powered LED exterior bollard fixture, high pressure die-cast aluminum square-shaped housing with four rectangular-shaped openings which radiates the light downward and throughout all openings and surrounding areas of the bollard. Available in two different heights and IK10 Rated.