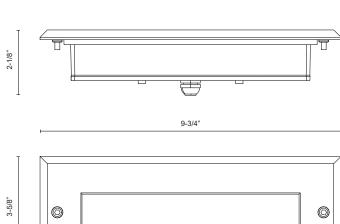

## **SPECIFICATION DETAILS**

| Fixture Dimensions     | W9-3/4" x H3-5/8" x E2-1/8"                                                                      |
|------------------------|--------------------------------------------------------------------------------------------------|
| Height from center     | 1-3/4"                                                                                           |
| Light Source           | AC LED Module                                                                                    |
| Wattage                | 8W                                                                                               |
| Total Lumens           | 580lm                                                                                            |
| Delivered Lumens       | BK-343Im; GY-350Im*;                                                                             |
| Voltage                | 120V                                                                                             |
| Color Temperature      | 3000K                                                                                            |
| CRI (Ra)               | 90CRI                                                                                            |
| Optional Color Temps   | 2700K - 5000K Available, Minimum Order Quantities<br>Apply                                       |
| LED Rated Life         | 50,000 hours                                                                                     |
| Dimming                | 100% - 10%, ELV Dimmer (Not Included)                                                            |
| Diffuser Details       | White PC Diffuser                                                                                |
| Back Box Details       | ER72410-CBOX (Wet Location) (Sold Seperately);<br>ER72410-MBOX (Dry Location) (Sold Seperately); |
| ADA Compliant          | Yes                                                                                              |
| Location               | IP65; Wet;                                                                                       |
| Illumination Direction | Front                                                                                            |
| Mounting Style         | Wall Mount, Down Only                                                                            |
| Material               | Aluminum + Polymeric Material                                                                    |
| iviateriai             | Adminiant + Folymene Waterial                                                                    |