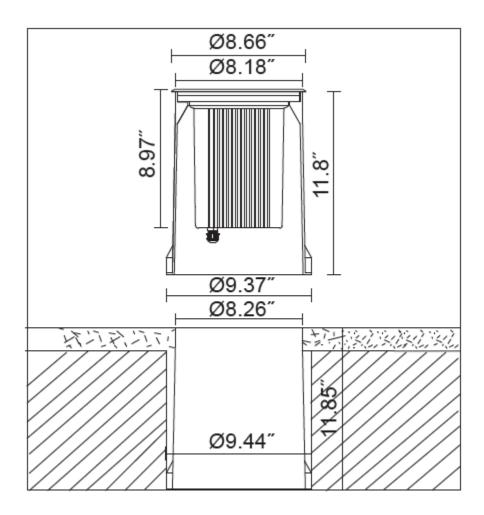

Optical Lens:
  - o PMMA lens with clear tempered glass top cover
- Finish
  - Powder coat finish that provides resistance to corrosion and weathering
- Application:
  - o Highlighting objects, sculptures, trees, brushes, walls and columns



- Warranty:
  - IP67 Suitable for wet locations
- o 3 years warranty

**Ordering Information** CCT (K) Beam angle **Cover Ring** Product code Power Optional ET8019 Input Voltage: **C22** - 22W **27** - 2700K **15** - 15° **S4** - 304 Stainless Steel M- Marine ambient 100-277Vac **24** - 24° (1747lm@ **3** - 3000K S6 - 316 Stainless Steel corrosion 3000K) **4** - 4000K **36** - 36° resistance **6** - 6000K 4520 - H45°x V20° DMG- 0-10V dimming

> H- Honeycomb louver **C-** Concentric louver **SRL-** Slip-resistant lens



## **Mechanical Dimensions**