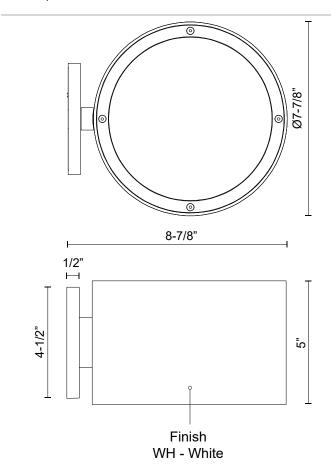

## SPECIFICATION DETAILS

| Fixture Dimensions       | W7-7/8" x H5" x E8-7/8"                                    |
|--------------------------|------------------------------------------------------------|
| Light Source             | LED with DC Driver                                         |
| Wattage                  | 30W                                                        |
| Total Lumens             | 2550lm                                                     |
| Delivered Lumens         | WH-1690lm*                                                 |
| Voltage                  | 120V                                                       |
| Color Temperature        | 3000K                                                      |
| CRI (Ra)                 | 90CRI                                                      |
| Optional Color Temps     | 2700K - 5000K Available, Minimum Order Quantities<br>Apply |
| LED Rated Life           | 50,000 hours                                               |
| Dimming                  | 100% - 10%, TRIAC or ELV Dimmer (Not Included)             |
| Diffuser Details         | Frosted PC Diffuser                                        |
| Location                 | Wet                                                        |
| Illumination Direction   | Downlight                                                  |
| Mounting Style           | All Orientation; Wall;                                     |
| <b>Canopy Dimensions</b> | W4-1/2" x H4-1/2" x E1/2"                                  |
| Paint Finish             | WH02                                                       |