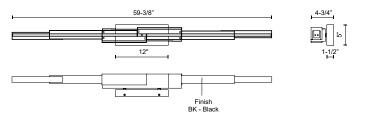

## **SPECIFICATION DETAILS**

| Fixture Dimensions     | W59-3/8" x H5" x E4-3/4"                                   |
|------------------------|------------------------------------------------------------|
| Light Source           | LED with DC Driver                                         |
| Wattage                | 62W                                                        |
| Total Lumens           | 5100lm                                                     |
| Delivered Lumens       | 3317lm                                                     |
| Voltage                | 120V                                                       |
| Color Temperature      | 3000K                                                      |
| CRI (Ra)               | 90CRI                                                      |
| Optional Color Temps   | 2700K - 5000K Available, Minimum Order Quantities<br>Apply |
| LED Rated Life         | 50,000 hours                                               |
| Dimming                | 100% - 10%, TRIAC or ELV Dimmer (Not Included)             |
| Diffuser Details       | White Acrylic                                              |
| Location               | Wet                                                        |
| Illumination Direction | Front/Back                                                 |
| Mounting Style         | All Orientation                                            |
| Canopy Dimensions      | W12" x H5" x E1-1/2"                                       |
| Paint Finish           | BK02                                                       |
|                        |                                                            |