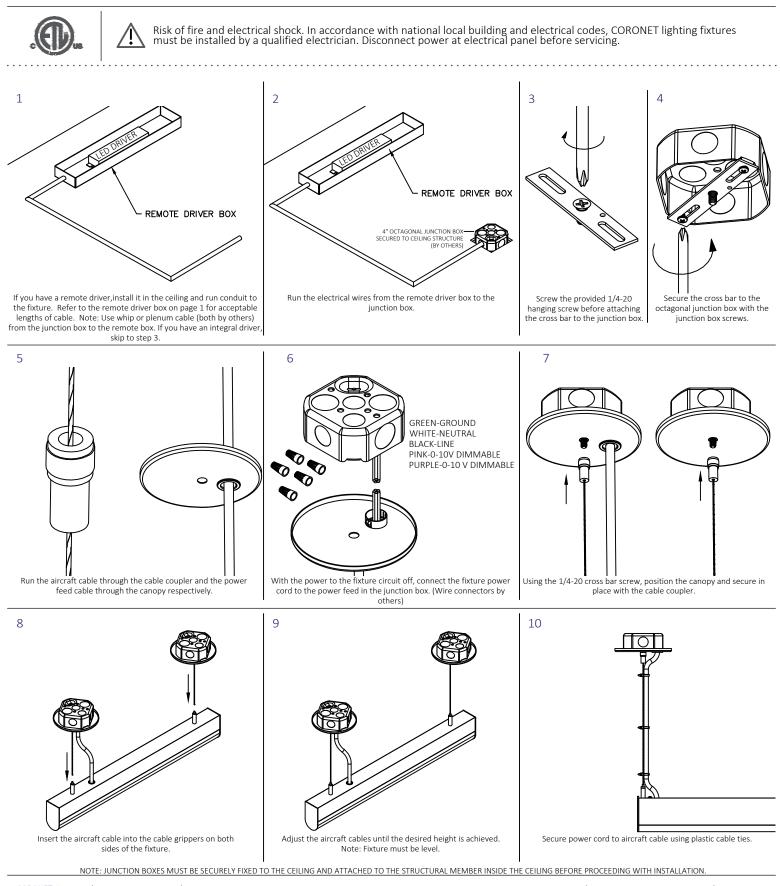

## Corone

F 973 345 8705

INSTALLATION GUIDE-PENDANT



## Coronet

INSTALLATION GUIDE-PENDANT



CORONET, Inc. 55 Shepherds Lane Totowa, NJ 07512

T 973 345 7660 F 973 345 8705 CORONET, Inc. reserves the right to make any design changes for continuous improvement which will not affect the overall appearance or performance. All fixtures to be wired by a certified electrician only.

WWW.CORONETLED.COM

## Coronet

INSTALLATION GUIDE-PENDANT



## Coronet

INSTALLATION GUIDE-PENDANT



NOTE: JUNCTION BOXES MUST BE SOLIDLY FIXED TO THE CEILING AND ATTACHED TO THE STRUCTURAL MEMBER INSIDE THE CEILING BEFORE PROCEEDING WITH INSTALLATION.

| CORONET, Inc. T 973 345   55 Shepherds Lane F 973 345   Totowa, NJ 07512 F 973 345 |  | WWW.CORONETLED.COM |
|------------------------------------------------------------------------------------|--|--------------------|
|-------------------------------