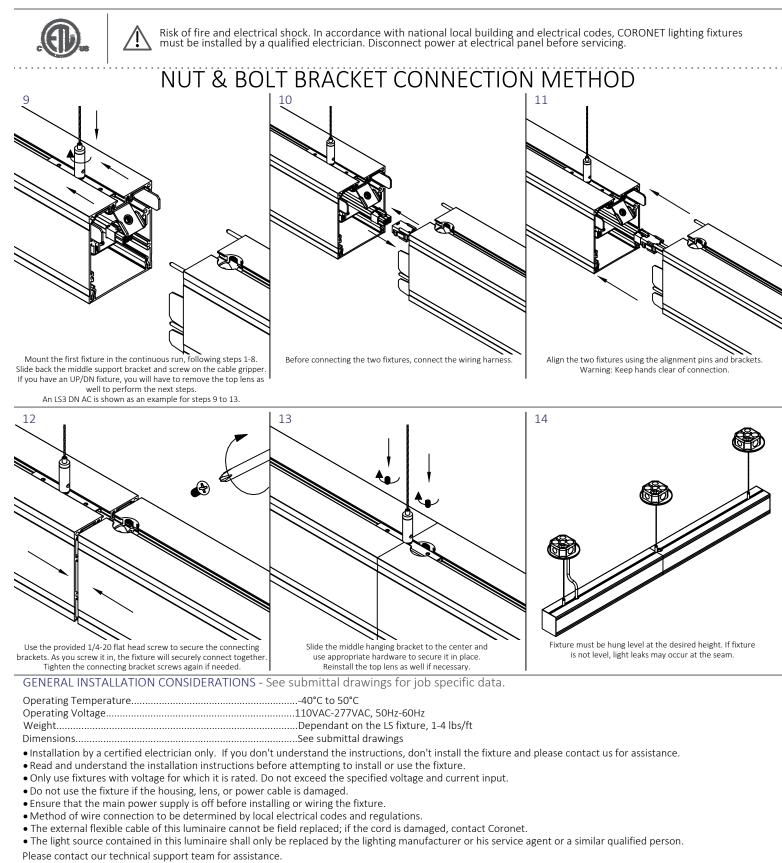

## Coronet

INSTALLATION GUIDE-PENDANT

NOTE: JUNCTION BOXES MUST BE SOLIDLY FIXED TO THE CEILING AND ATTACHED TO THE STRUCTURAL MEMBER INSIDE THE CEILING BEFORE PROCEEDING WITH INSTALLATION.

| CORONET, Inc. T 973 345   55 Shepherds Lane F 973 345   Totowa, NJ 07512 F 973 345 |  | WWW.CORONETLED.COM |
|------------------------------------------------------------------------------------|--|--------------------|
|------------------------------------------------------------------------------------|--|--------------------|