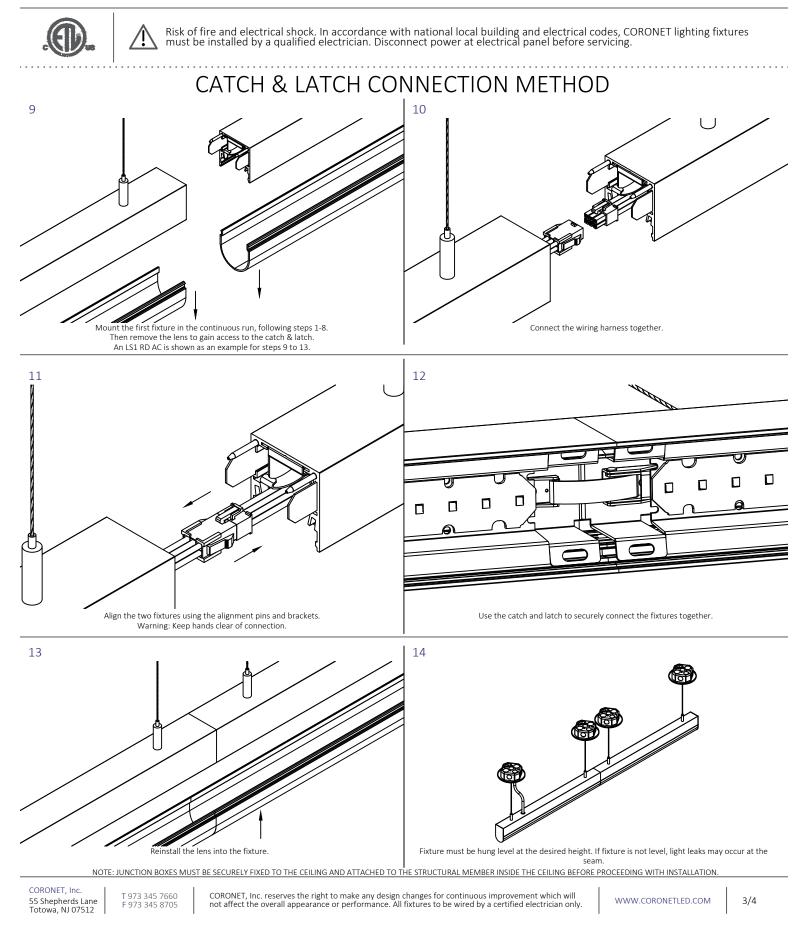

## Coronet

INSTALLATION GUIDE-PENDANT

NOTE: JUNCTION BOXES MUST BE SOLIDLY FIXED TO THE CEILING AND ATTACHED TO THE STRUCTURAL MEMBER INSIDE THE CEILING BEFORE PROCEEDING WITH INSTALLATION.

| CORONET, Inc. T 973 345   55 Shepherds Lane F 973 345   Totowa, NJ 07512 F 973 345 |  | WWW.CORONETLED.COM |
|------------------------------------------------------------------------------------|--|--------------------|
|------------------------------------------------------------------------------------|--|--------------------|