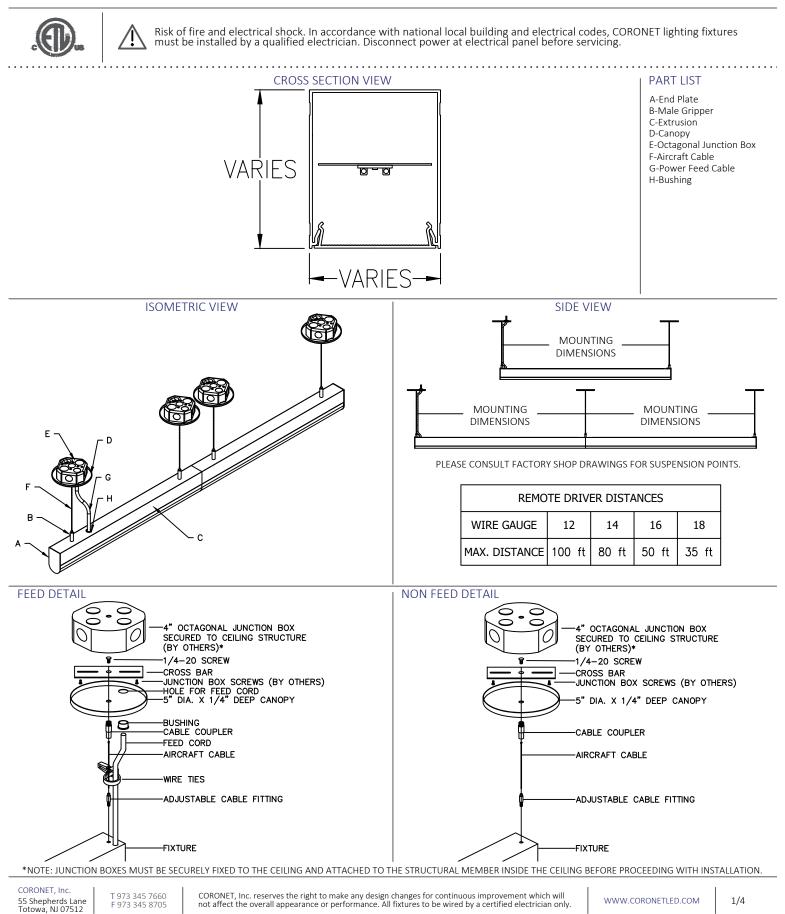

## Corone

F 973 345 8705

INSTALLATION GUIDE-PENDANT

## Coronet

INSTALLATION GUIDE-PENDANT

CORONET, Inc. 55 Shepherds Lane Totowa, NJ 07512

T 973 345 7660 F 973 345 8705 CORONET, Inc. reserves the right to make any design changes for continuous improvement which will not affect the overall appearance or performance. All fixtures to be wired by a certified electrician only.